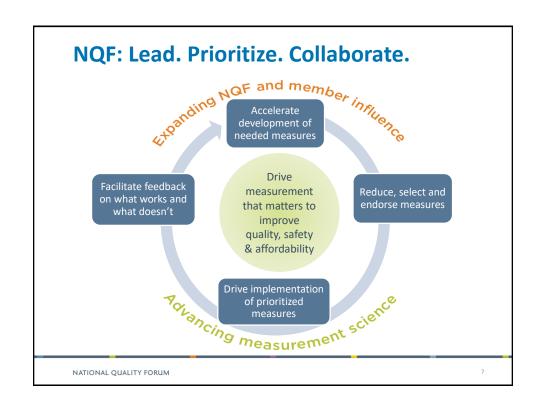

### What is a Measurement Framework?

- A measurement framework is a conceptual model for organizing ideas about what is important to measure in a topic area.
- Measurement frameworks are made up of:
  - Domains of measurement
  - Subdomains of measurement
  - Measure Concepts

Measurement frameworks provide a structure for organizing currently available measures, identifying measure gaps, and prioritizing measures for future development

NATIONAL QUALITY FORUM