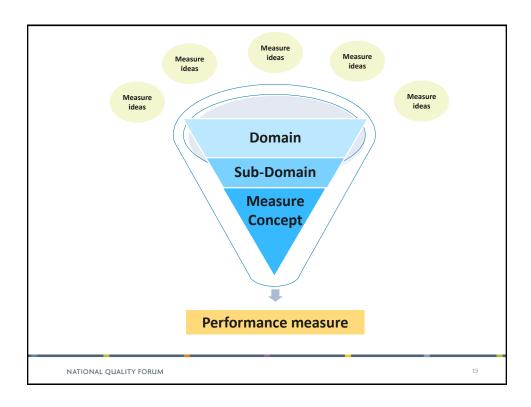

### What is a Measurement Framework?

- A measurement framework is a conceptual model for organizing ideas about what is important to measure in a topic area.
- Measurement frameworks are made up of:
  - Domains of measurement
  - Subdomains of measurement
  - Measure Concepts

Measurement frameworks provide a structure for organizing currently available measures, identifying measure gaps, and prioritizing measures for future development

NATIONAL QUALITY FORUM