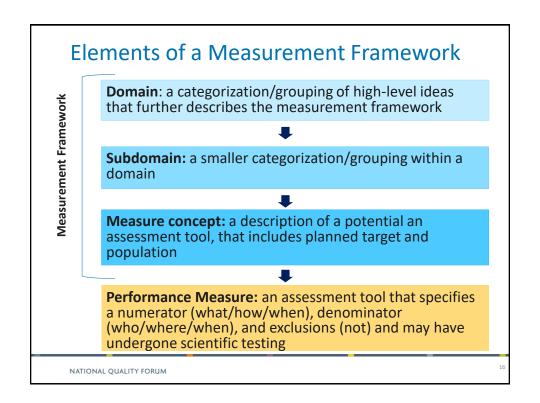

### What is a Measurement Framework?

- A measurement framework is a conceptual model for organizing ideas about what is important to measure in a topic area.
- Measurement frameworks are made up of:
  - Domains of measurement
  - Subdomains of measurement
  - Measure Concepts

Measurement frameworks provide a structure for organizing currently available measures, identifying measure gaps, and prioritizing measures for future development

NATIONAL QUALITY FORUM

### **HCBS** Example

Measurement Framework

**Personal-Centered Planning and Coordination (domain)**: an approach to assessment, planning, and coordination of services and supports that is focused on the individual's goals, needs, preferences, and values.

Assessment (subdomain): The level to which the HCBS system and providers support the person in identifying their goals, needs, preferences, and values. This process should gather all of the information needed to inform the person centered planning process. Re-assessments should occur on a regular basis to assure that changes in consumer goals and needs are captured and appropriate adjustments to services and supports are made.

**Measure concept:** Percent responding yes to: Do you believe that the result of your "level of care assessment" identifies your real needs? (NMPQR: New Mexico CoLTS (1915c) Waiver Participant Quality Review.)

**Performance Measure:** an assessment tool that specifies a numerator (what/how/when), denominator (who/where/when), and exclusions (not) and may have undergone scientific testing

NATIONAL QUALITY FORUM