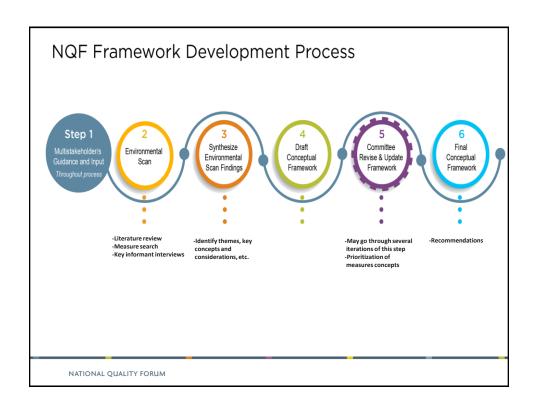

### What is a Measurement Framework?

- A measurement framework is a conceptual model for organizing ideas about what is important to measure in a topic area.
- Measurement frameworks are made up of:
  - Domains of measurement
  - Subdomains of measurement
  - Measure Concepts

Measurement frameworks provide a structure for organizing currently available measures, identifying measure gaps, and prioritizing measures for future development

NATIONAL QUALITY FORUM