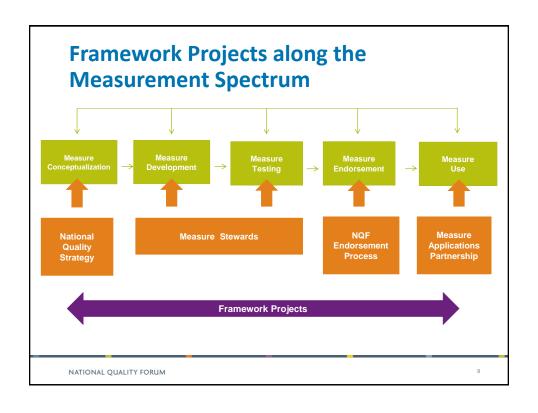

## What is a "Framework" Project at NQF?

NATIONAL QUALITY FORUM

### What is a "Framework" Project at NQF?

- Non-Endorsement and non-MAP work
- Funded by both public and private sector
- Could be a project to understand a particular idea or topic as it relates to quality measurement or to explore various measurement science issues
  - E.g., Attribution, Variation in Measure Specifications
- Could be a project to build a framework to inform measurement and measure development
  - E.g., Addressing measure gaps, Telehealth